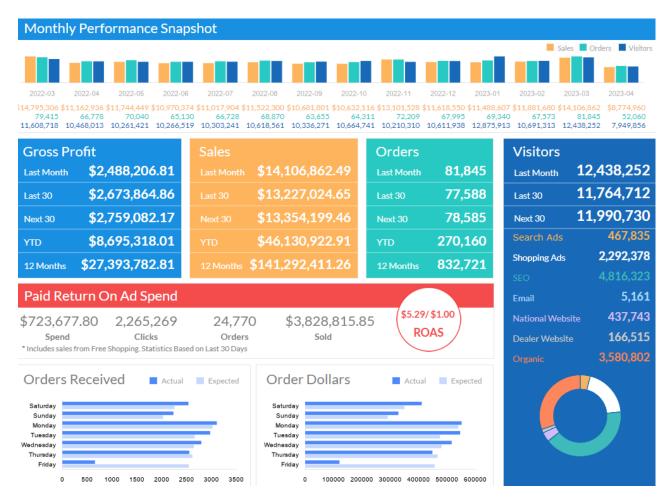

When you first log in to your Control Panel, your Monthly Performance Snapshot is the homepage, a.k.a the Dashboard. The colored infographs populate from your reports page data.

To see all of the reports we offer beyond those displayed on your Control Panel Dashboard, go to Research > Reports or click Reports next to Search Orders. Make sure your website URL is selected in the top right of the Control Panel.