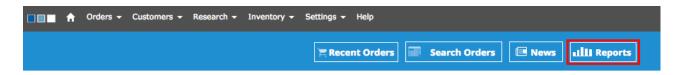

When you first log in to your Control Panel, your Monthly Performance Snapshot is the homepage, a.k.a the Dashboard. The colored infographs populate from your reports page data.

To see all of the reports we offer beyond those displayed on your Control Panel Dashboard, go to Research > Reports or click Reports next to Search Orders. Make sure your website URL is selected in the top right of the Control Panel.

Research > Reports:

Reports next to Search Orders:

If there are any reports you do not see on your Reports page but are interested in, feel free to contact Support@simplepart.com to have a custom report generated.