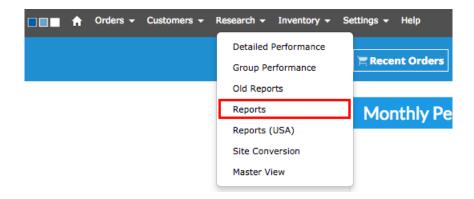

When you first log in to your Control Panel, your Monthly Performance Snapshot is the homepage, a.k.a the Dashboard. The colored infographs populate from your reports page data.

To see all of the reports we offer beyond those displayed on your Control Panel Dashboard, go to Research > Reports or click Reports next to Search Orders. Make sure your website URL is selected in the top right of the Control Panel.

Research > Reports:

Reports next to Search Orders:

If there are any reports you do not see on your Reports page but are interested in, feel free to contact Support@simplepart.com to have a custom report generated.